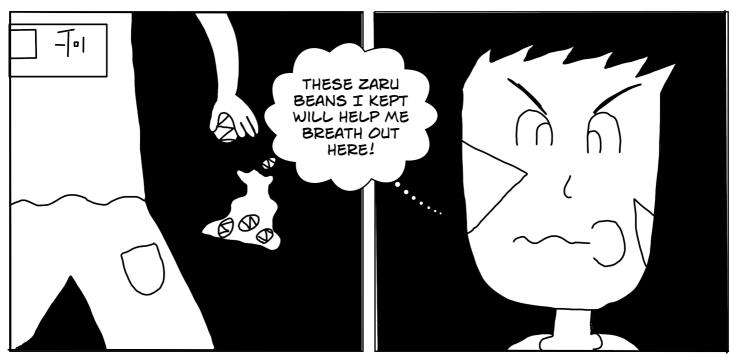

LIKES- CRABS, DRINKS, SPACE, OTHER SERVANTS

DISLIKES- LIARS

UCHU IS A ZARUIAN FROM THE
PLANET ZARU- ZARUIANS ARE
WARRIORS WHO ARE DETERMINED
TO WIN ANY FIGHT THEY STARTZARUIANS ALWAYS HAVE SOME
FORM OF TRIANGLE ON THEIR
FACES- UCHU AND THE REST OF HIS
FAMILY ALL HAVE A BIG TRIANGLE
TO THE LEFT AND SMALL ONE TO
THE RIGHT- UCHU IS COURAGEOUS
AND SMART