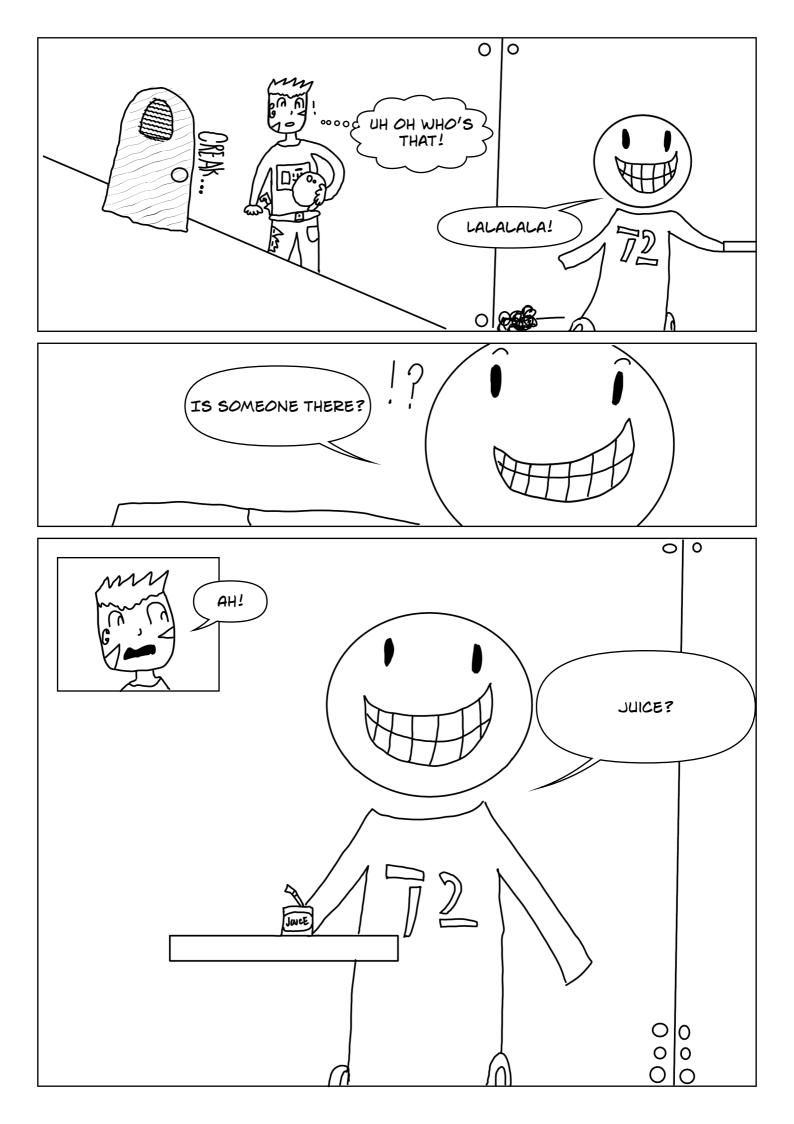

## THE PEOPLE!

SERVANT NUMBER 72 IS A SERVANT OF THE ALIEN MASTER AND WAS CREATED BY SERVANT 121. HE WAS CREATED AFTER SERVANT 71 SPILT MASTERS DRINK. 72 IS KIND, FRIENDLY AND BRAVE. HIS HOBBY'S ARE TALKING TO OTHER SERVANTS AND BRINGING DRINKS TO MASTER.

LIKES- CRABS, DRINKS, SPACE, OTHER SERVANTS

DISLIKES- LIARS

UCHU IS A ZARUIAN FROM THE
PLANET ZARU- ZARUIANS ARE
WARRIORS WHO ARE DETERMINED
TO WIN ANY FIGHT THEY STARTZARUIANS ALWAYS HAVE SOME
FORM OF TRIANGLE ON THEIR
FACES- UCHU AND THE REST OF HIS
FAMILY ALL HAVE A BIG TRIANGLE
TO THE LEFT AND SMALL ONE TO
THE RIGHT- UCHU IS COURAGEOUS
AND SMART