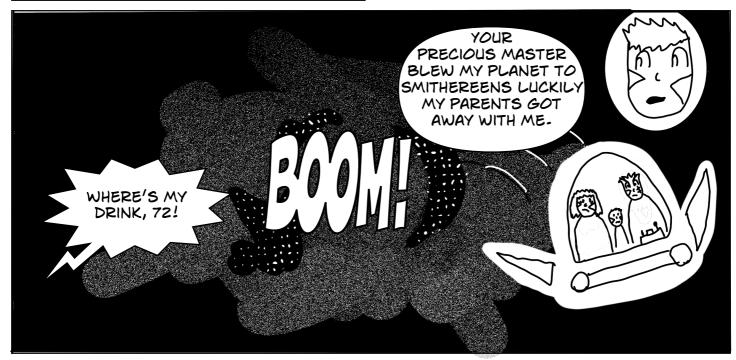

LIKES- CRABS, DRINKS, SPACE, OTHER SERVANTS

DISLIKES- LIARS

UCHU IS A ZARUIAN FROM THE
PLANET ZARU- ZARUIANS ARE
WARRIORS WHO ARE DETERMINED
TO WIN ANY FIGHT THEY STARTZARUIANS ALWAYS HAVE SOME
FORM OF TRIANGLE ON THEIR
FACES- UCHU AND THE REST OF HIS
FAMILY ALL HAVE A BIG TRIANGLE
TO THE LEFT AND SMALL ONE TO
THE RIGHT- UCHU IS COURAGEOUS
AND SMART

LIKES- FIGHTING, SPACESHIPS, FAMILY HISTORY, EXPLORING

DISLIKES- ALIEN MASTERS AND CRABS