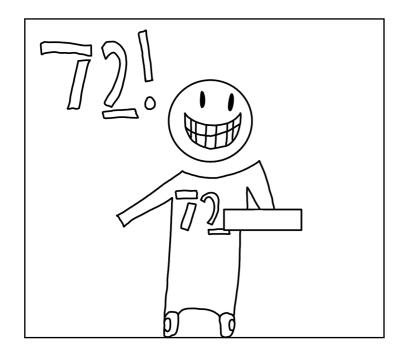

## THE PEOPLE!

SERVANT NUMBER 72 IS A SERVANT OF THE ALIEN MASTER AND WAS CREATED BY SERVANT 121. HE WAS CREATED AFTER SERVANT 71 SPILT MASTERS DRINK. 72 IS KIND, FRIENDLY AND BRAVE. HIS HOBBY'S ARE TALKING TO OTHER SERVANTS AND BRINGING DRINKS TO MASTER.

LIKES- CRABS, DRINKS, SPACE, OTHER SERVANTS

DISLIKES- LIARS

UCHU IS A ZARUIAN FROM THE
PLANET ZARU- ZARUIANS ARE
WARRIORS WHO ARE DETERMINED
TO WIN ANY FIGHT THEY STARTZARUIANS ALWAYS HAVE SOME
FORM OF TRIANGLE ON THEIR
FACES- UCHU AND THE REST OF HIS
FAMILY ALL HAVE A BIG TRIANGLE
TO THE LEFT AND SMALL ONE TO
THE RIGHT- UCHU IS COURAGEOUS
AND SMART