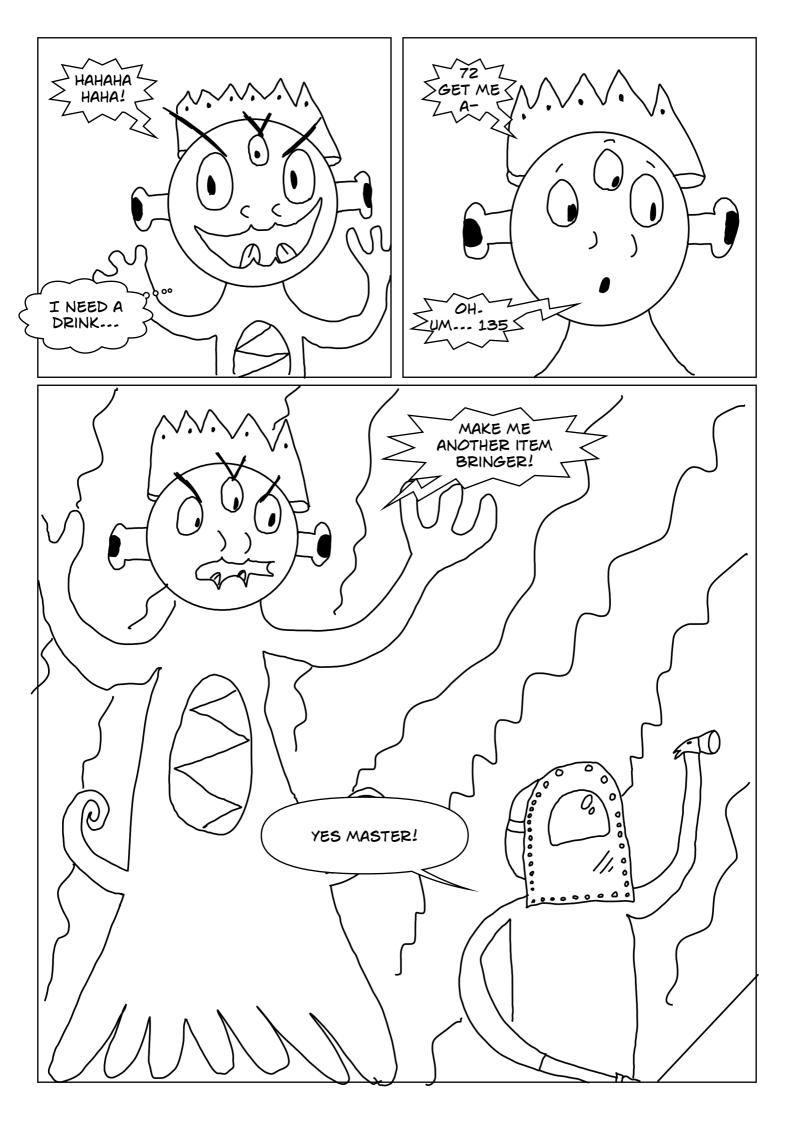

## THE PEOPLE!

SERVANT NUMBER 72 IS A SERVANT OF THE ALIEN MASTER AND WAS CREATED BY SERVANT 121. HE WAS CREATED AFTER SERVANT 71 SPILT MASTERS DRINK. 72 IS KIND, FRIENDLY AND BRAVE. HIS HOBBY'S ARE TALKING TO OTHER SERVANTS AND BRINGING DRINKS TO MASTER.