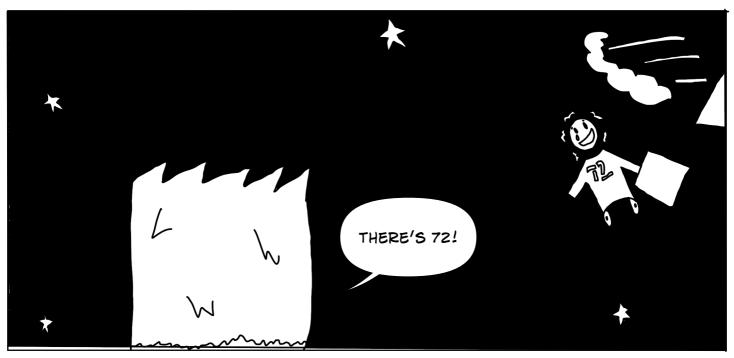

## THE PEOPLE!

SERVANT NUMBER 72 IS A SERVANT OF THE ALIEN MASTER AND WAS CREATED BY SERVANT 121. HE WAS CREATED AFTER SERVANT 71 SPILT MASTERS DRINK. 72 IS KIND, FRIENDLY AND BRAVE. HIS HOBBY'S ARE TALKING TO OTHER SERVANTS AND BRINGING DRINKS TO MASTER.