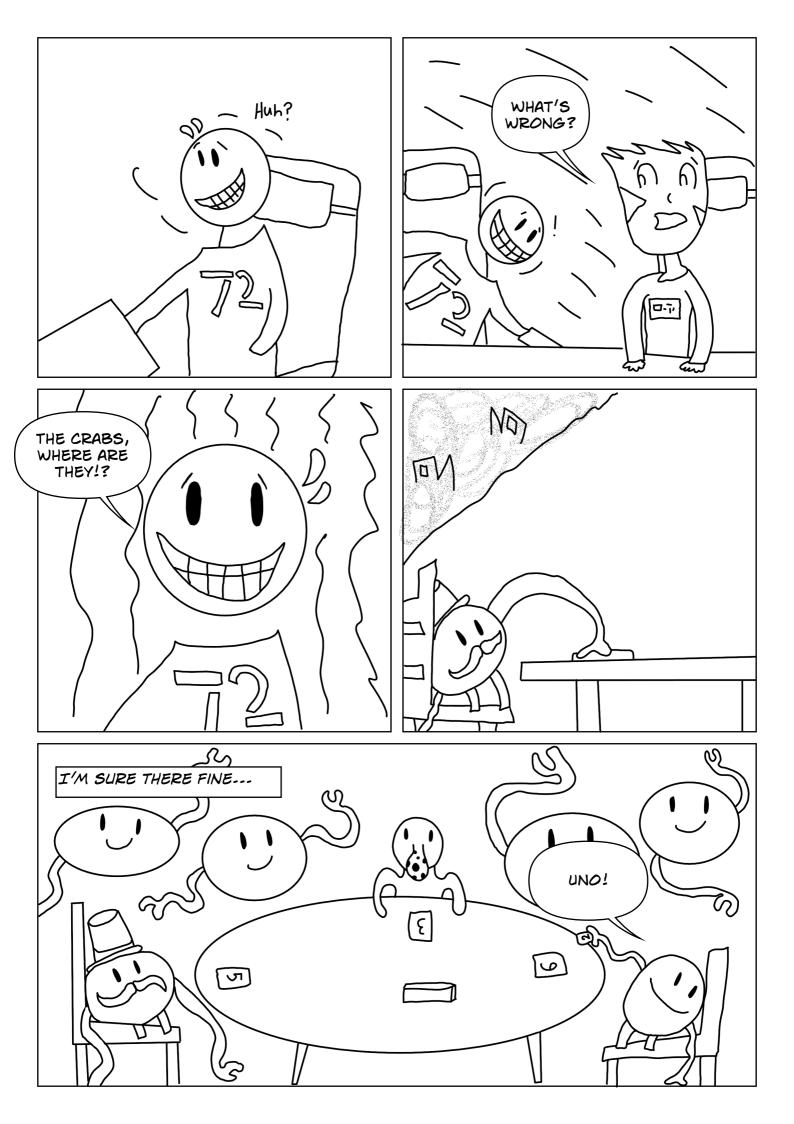

## THE PEOPLE!

SERVANT NUMBER 72 IS A SERVANT OF THE ALIEN MASTER AND WAS CREATED BY SERVANT 121. HE WAS CREATED AFTER SERVANT 71 SPILT MASTERS DRINK. 72 IS KIND, FRIENDLY AND BRAVE. HIS HOBBY'S ARE TALKING TO OTHER SERVANTS AND BRINGING DRINKS TO MASTER.