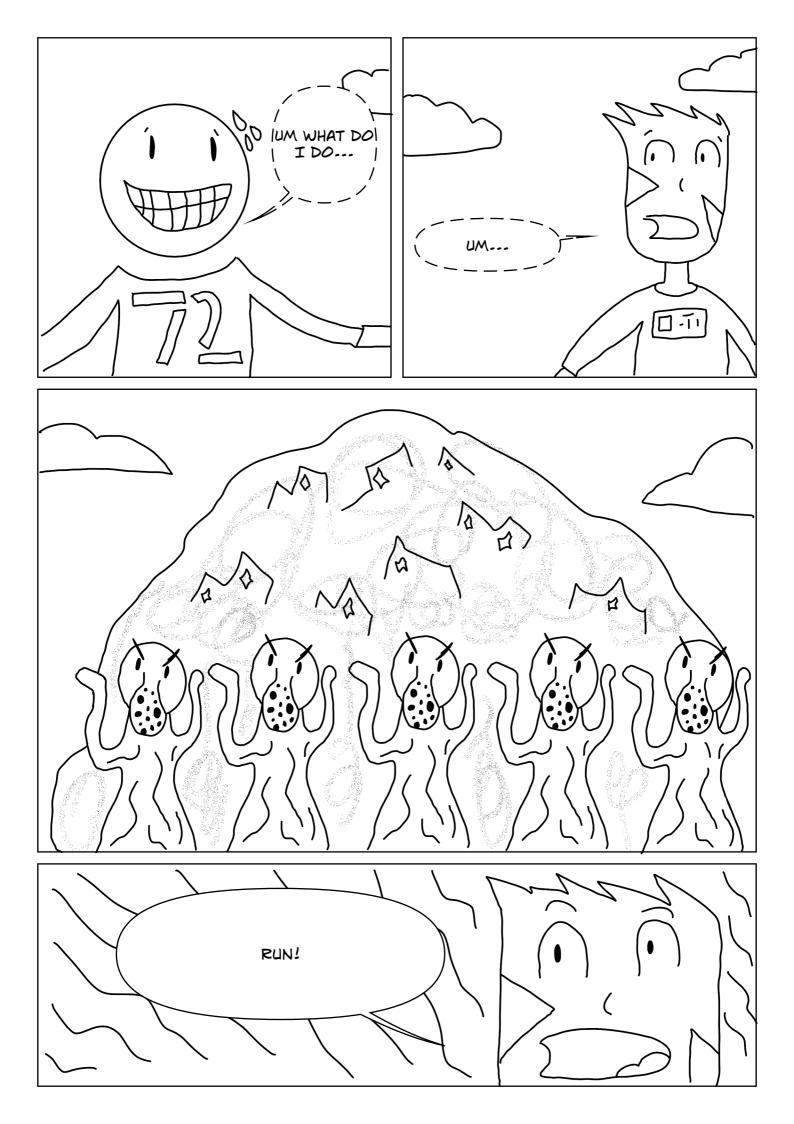

ORIGINALLY THIS PLANET WAS UNINHABITED BUT THE CAUSE OF ONE OF THE PLANETS DROPPING DOWN A RADIOACTIVE POISON CAUSED THE GARBAGE TO CREATE ALIENS KNOWN AS GOMINIANS THERE JOB IS TO TAKE THE TRASH ON THE TOP OF THE PLANET AND DROP IT INTO THE VOIDWHENEVER THE GOMINIANS NEED TO SLEEP THEY GO BACK INTO THE TRASH PILE BUT SINCE THEY KEEP DISPOSING OF TRASH SOON THEY WILL HAVE NO WHERE TO STAY AND THEY WILL DIE OUT-

LIKES- CRABS, DRINKS, SPACE, OTHER SERVANTS

DISLIKES- LIARS

UCHU IS A ZARUIAN FROM THE
PLANET ZARU- ZARUIANS ARE
WARRIORS WHO ARE DETERMINED
TO WIN ANY FIGHT THEY STARTZARUIANS ALWAYS HAVE SOME
FORM OF TRIANGLE ON THEIR
FACES- UCHU AND THE REST OF HIS
FAMILY ALL HAVE A BIG TRIANGLE
TO THE LEFT AND SMALL ONE TO
THE RIGHT- UCHU IS COURAGEOUS
AND SMART