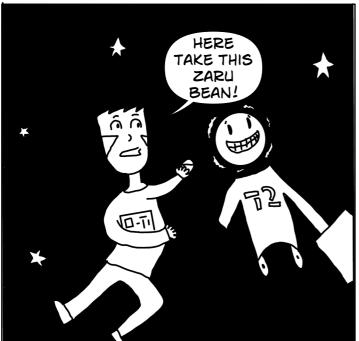

## THE PEOPLE!

SERVANT NUMBER 72 IS A SERVANT OF THE ALIEN MASTER AND WAS CREATED BY SERVANT 121. HE WAS CREATED AFTER SERVANT 71 SPILT MASTERS DRINK. 72 IS KIND, FRIENDLY AND BRAVE. HIS HOBBY'S ARE TALKING TO OTHER SERVANTS AND BRINGING DRINKS TO MASTER.

LIKES- CRABS, DRINKS, SPACE, OTHER SERVANTS

DISLIKES- LIARS

UCHU IS A ZARUIAN FROM THE
PLANET ZARU- ZARUIANS ARE
WARRIORS WHO ARE DETERMINED
TO WIN ANY FIGHT THEY STARTZARUIANS ALWAYS HAVE SOME
FORM OF TRIANGLE ON THEIR
FACES- UCHU AND THE REST OF HIS
FAMILY ALL HAVE A BIG TRIANGLE
TO THE LEFT AND SMALL ONE TO
THE RIGHT- UCHU IS COURAGEOUS
AND SMART