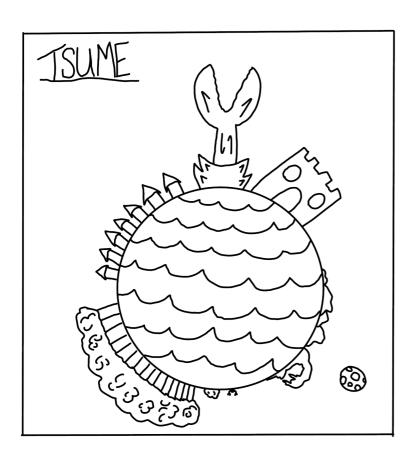

## THE PLANETS!

TSUME IS THE PLANET OF CRABS.
THERE IS NO LEADER, BUT THERE
WAS IN THE YEAR OOOG GRAND
MASTER KANI-O AND HIS SECOND IN
COMMAND UCHUSEN YEARS PAST AS
KANI-O AND UCHUSEN TOGETHER
RULED IN JUSTICE AND KEEPING THE
PLANET IN ORDER. UNTIL THE YEAR
OOO9 WHERE THE CRABS OF THE
CITY DISAGREED WITH HIS IDEA OF A
STATUE OF HIS CLAW IN THE CENTRE
OF THE TOWN.

ANY TIME KANI-O TRIED TO BUILD
THE STATUE IT WAS TORN DOWN BY
THE CITIZENS UCHUSEN ALSO
DISAGREED WITH HIS PLAN AND
BUILT A SPACESHIP TO GET OFF OF
THE PLANET, BUT FAILED WHENEVER
KANI-O SPOTTED HIM AND
SENTENCED HIM TO ETERNITY INSIDE
THE TOWNS HIGHEST MOUNTAINKANU-O BUILT THE STATUE AND
CURSED ANYONE WHO DISAGREEDIT STAYED THERE FOR 3000 YEARS
AND NO ONE DARED TO DISAGREE