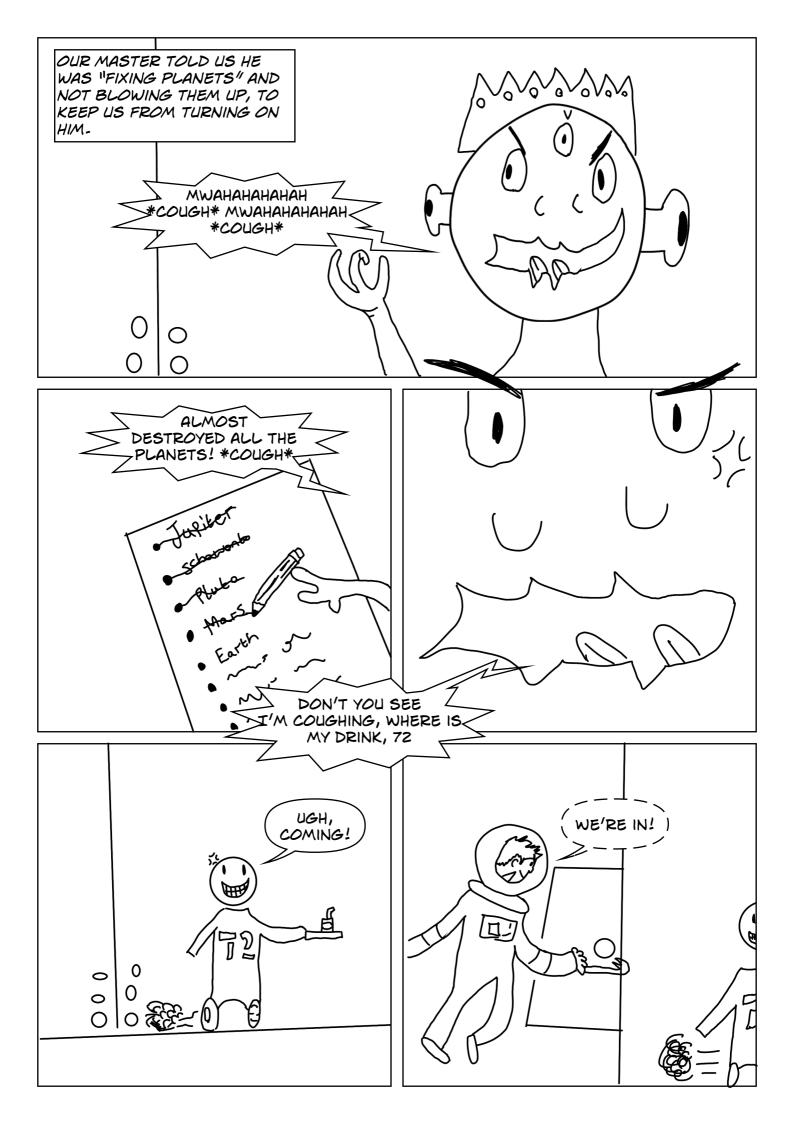

## THE PEOPLE!

SERVANT NUMBER 72 IS A SERVANT OF THE ALIEN MASTER AND WAS CREATED BY SERVANT 121. HE WAS CREATED AFTER SERVANT 71 SPILT MASTERS DRINK. 72 IS KIND, FRIENDLY AND BRAVE. HIS HOBBY'S ARE TALKING TO OTHER SERVANTS AND BRINGING DRINKS TO MASTER.