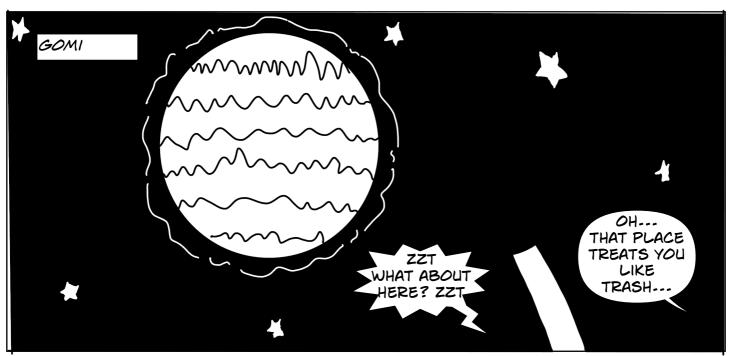

GOMI IS THE PLANET OF TRASH- IT
IS THE CLOSEST PLANET TO THE VOID
WHICH MEANS IT IS THE LOWEST
PLANET IN ITS UNIVERSE. SINCE IT'S
THE LOWEST PLANET THERE ARE
MANY PLANETS ABOVE IT- AND
WHENEVER PLANETS ABOVE IT HAS
WASTE TO DISPOSE OF THEY DROP IT
DOWN TO THIS PLANET-

ORIGINALLY THIS PLANET WAS UNINHABITED BUT THE CAUSE OF ONE OF THE PLANETS DROPPING DOWN A RADIOACTIVE POISON CAUSED THE GARBAGE TO CREATE ALIENS KNOWN AS GOMINIANS THERE JOB IS TO TAKE THE TRASH ON THE TOP OF THE PLANET AND DROP IT INTO THE VOIDWHENEVER THE GOMINIANS NEED TO SLEEP THEY GO BACK INTO THE TRASH PILE BUT SINCE THEY KEEP DISPOSING OF TRASH SOON THEY WILL HAVE NO WHERE TO STAY AND THEY WILL DIE OUT-