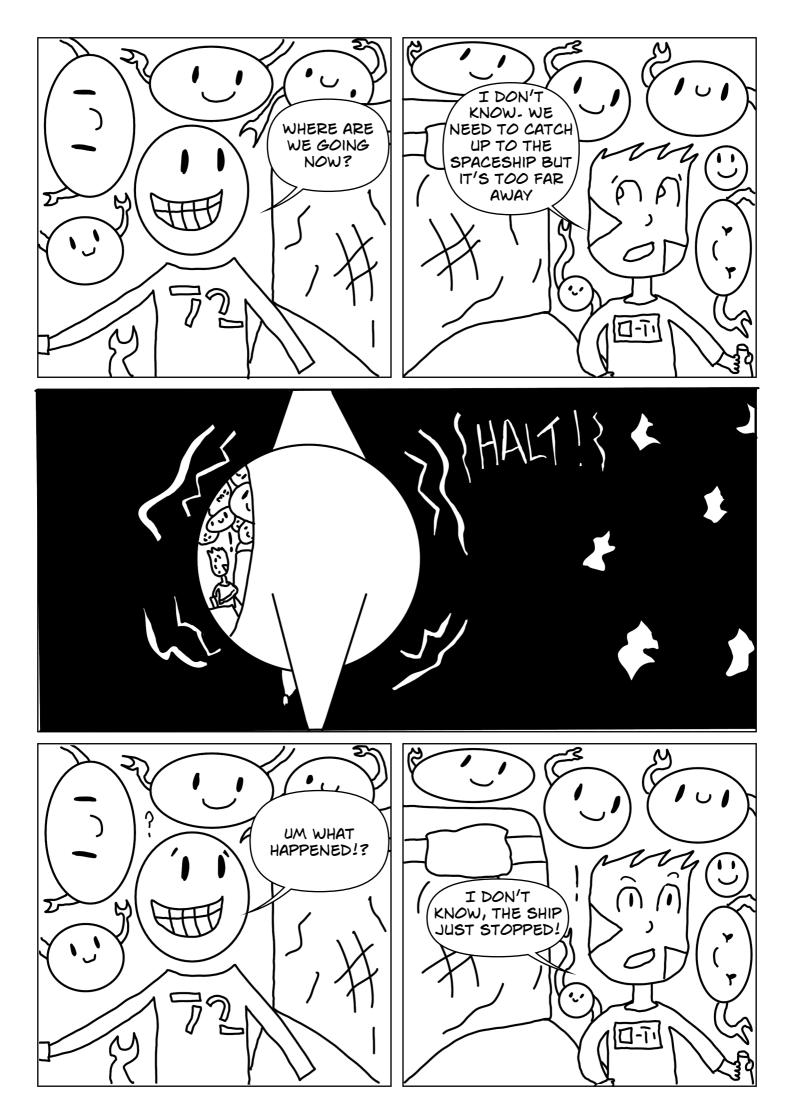

## THE PEOPLE!

SERVANT NUMBER 72 IS A SERVANT OF THE ALIEN MASTER AND WAS CREATED BY SERVANT 121. HE WAS CREATED AFTER SERVANT 71 SPILT MASTERS DRINK. 72 IS KIND, FRIENDLY AND BRAVE. HIS HOBBY'S ARE TALKING TO OTHER SERVANTS AND BRINGING DRINKS TO MASTER.

LIKES- CRABS, DRINKS, SPACE, OTHER SERVANTS

DISLIKES- LIARS

UCHU IS A ZARUIAN FROM THE
PLANET ZARU- ZARUIANS ARE
WARRIORS WHO ARE DETERMINED
TO WIN ANY FIGHT THEY STARTZARUIANS ALWAYS HAVE SOME
FORM OF TRIANGLE ON THEIR
FACES- UCHU AND THE REST OF HIS
FAMILY ALL HAVE A BIG TRIANGLE
TO THE LEFT AND SMALL ONE TO
THE RIGHT- UCHU IS COURAGEOUS
AND SMART