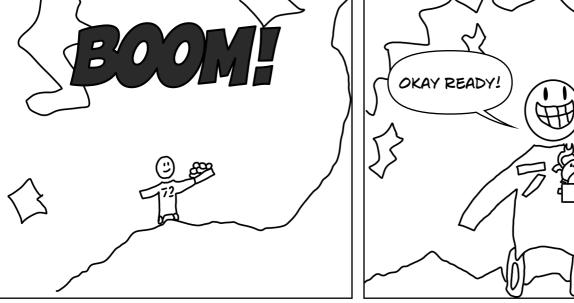

## THE PEOPLE!

SERVANT NUMBER 72 IS A SERVANT OF THE ALIEN MASTER AND WAS CREATED BY SERVANT 121. HE WAS CREATED AFTER SERVANT 71 SPILT MASTERS DRINK. 72 IS KIND, FRIENDLY AND BRAVE. HIS HOBBY'S ARE TALKING TO OTHER SERVANTS AND BRINGING DRINKS TO MASTER.

LIKES- CRABS, DRINKS, SPACE, OTHER SERVANTS

DISLIKES- LIARS

UCHU IS A ZARUIAN FROM THE
PLANET ZARU- ZARUIANS ARE
WARRIORS WHO ARE DETERMINED
TO WIN ANY FIGHT THEY STARTZARUIANS ALWAYS HAVE SOME
FORM OF TRIANGLE ON THEIR
FACES- UCHU AND THE REST OF HIS
FAMILY ALL HAVE A BIG TRIANGLE
TO THE LEFT AND SMALL ONE TO
THE RIGHT- UCHU IS COURAGEOUS
AND SMART