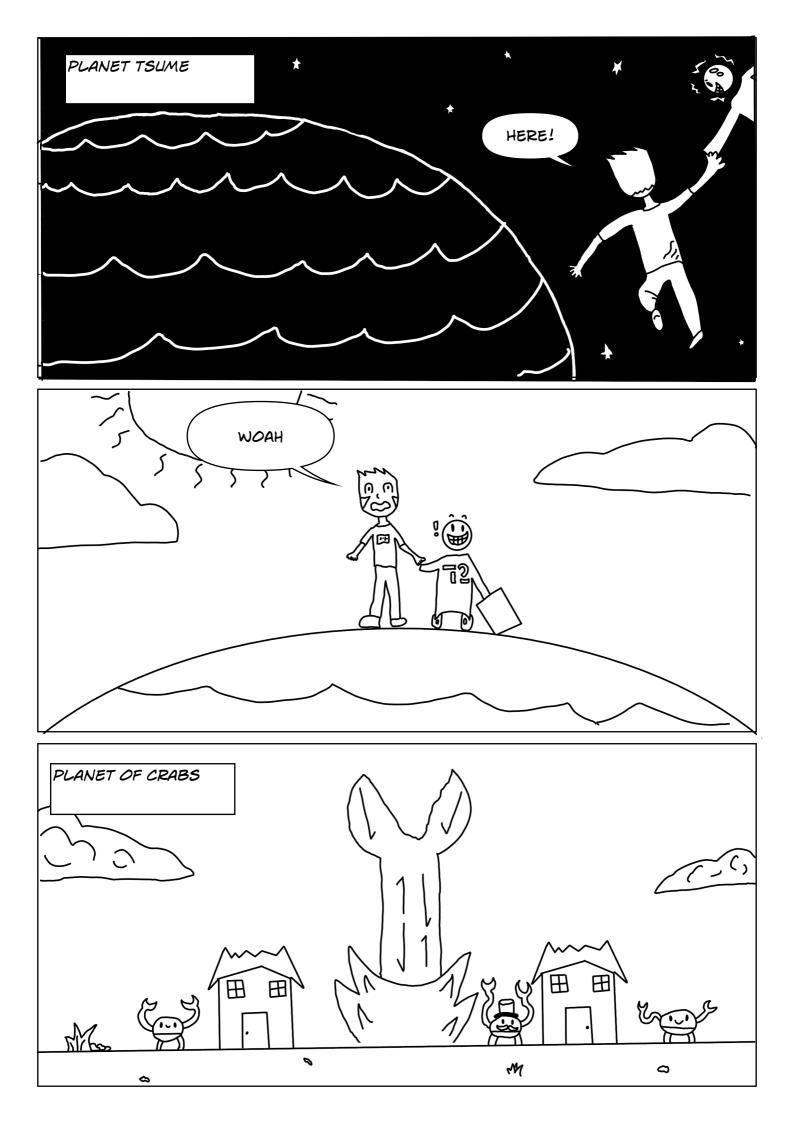

## THE PLANETS!

TSUME IS THE PLANET OF CRABS.
THERE IS NO LEADER, BUT THERE
WAS IN THE YEAR OOOG GRAND
MASTER KANI-O AND HIS SECOND IN
COMMAND UCHUSEN YEARS PAST AS
KANI-O AND UCHUSEN TOGETHER
RULED IN JUSTICE AND KEEPING THE
PLANET IN ORDER. UNTIL THE YEAR
OOO9 WHERE THE CRABS OF THE
CITY DISAGREED WITH HIS IDEA OF A
STATUE OF HIS CLAW IN THE CENTRE
OF THE TOWN.

GOMI IS THE PLANET OF TRASH- IT
IS THE CLOSEST PLANET TO THE VOID
WHICH MEANS IT IS THE LOWEST
PLANET IN ITS UNIVERSE. SINCE IT'S
THE LOWEST PLANET THERE ARE
MANY PLANETS ABOVE IT- AND
WHENEVER PLANETS ABOVE IT HAS
WASTE TO DISPOSE OF THEY DROP IT
DOWN TO THIS PLANET-

ORIGINALLY THIS PLANET WAS UNINHABITED BUT THE CAUSE OF ONE OF THE PLANETS DROPPING DOWN A RADIOACTIVE POISON CAUSED THE GARBAGE TO CREATE ALIENS KNOWN AS GOMINIANS THERE JOB IS TO TAKE THE TRASH ON THE TOP OF THE PLANET AND DROP IT INTO THE VOIDWHENEVER THE GOMINIANS NEED TO SLEEP THEY GO BACK INTO THE TRASH PILE BUT SINCE THEY KEEP DISPOSING OF TRASH SOON THEY WILL HAVE NO WHERE TO STAY AND THEY WILL DIE OUT-