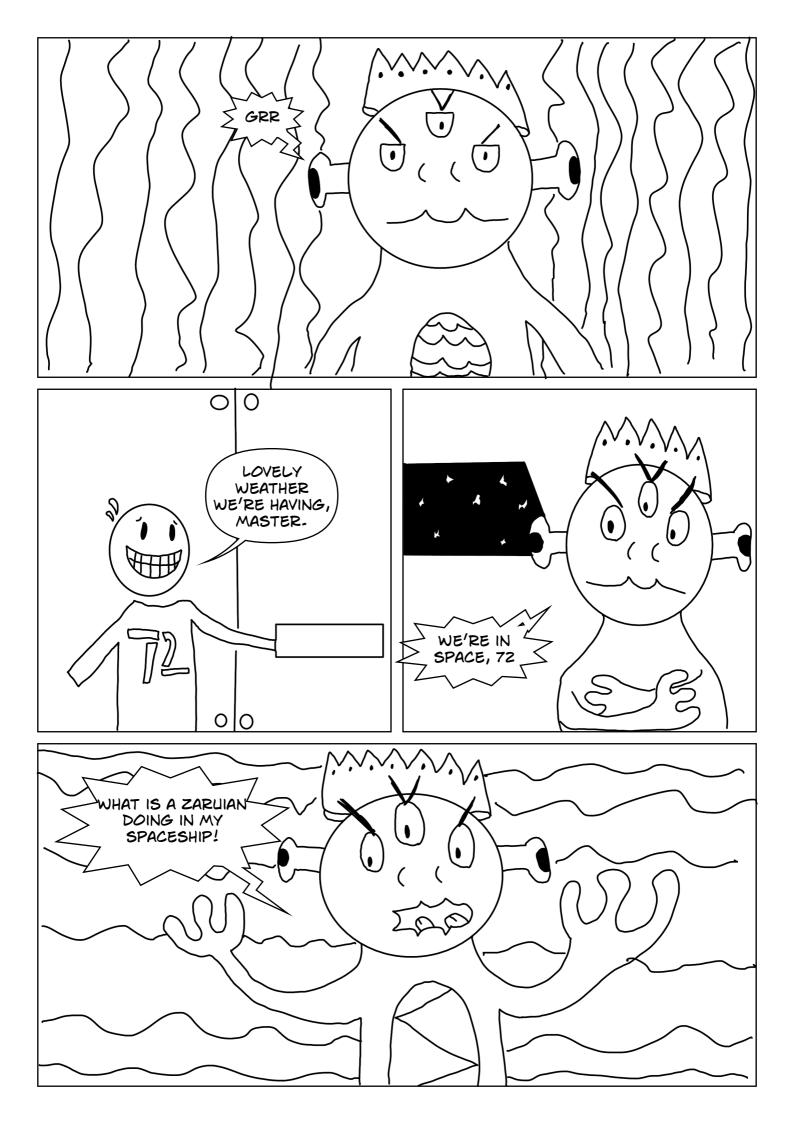

LIKES- CRABS, DRINKS, SPACE, OTHER SERVANTS

DISLIKES- LIARS

UCHU IS A ZARUIAN FROM THE
PLANET ZARU- ZARUIANS ARE
WARRIORS WHO ARE DETERMINED
TO WIN ANY FIGHT THEY STARTZARUIANS ALWAYS HAVE SOME
FORM OF TRIANGLE ON THEIR
FACES- UCHU AND THE REST OF HIS
FAMILY ALL HAVE A BIG TRIANGLE
TO THE LEFT AND SMALL ONE TO
THE RIGHT- UCHU IS COURAGEOUS
AND SMART

LIKES- FIGHTING, SPACESHIPS, FAMILY HISTORY, EXPLORING

DISLIKES- ALIEN MASTERS AND CRABS