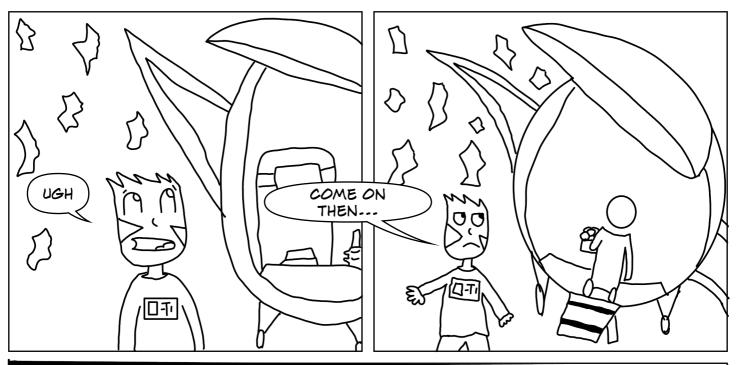

## THE PEOPLE!

SERVANT NUMBER 72 IS A SERVANT OF THE ALIEN MASTER AND WAS CREATED BY SERVANT 121. HE WAS CREATED AFTER SERVANT 71 SPILT MASTERS DRINK. 72 IS KIND, FRIENDLY AND BRAVE. HIS HOBBY'S ARE TALKING TO OTHER SERVANTS AND BRINGING DRINKS TO MASTER.

LIKES- CRABS, DRINKS, SPACE, OTHER SERVANTS

DISLIKES- LIARS

UCHU IS A ZARUIAN FROM THE
PLANET ZARU- ZARUIANS ARE
WARRIORS WHO ARE DETERMINED
TO WIN ANY FIGHT THEY STARTZARUIANS ALWAYS HAVE SOME
FORM OF TRIANGLE ON THEIR
FACES- UCHU AND THE REST OF HIS
FAMILY ALL HAVE A BIG TRIANGLE
TO THE LEFT AND SMALL ONE TO
THE RIGHT- UCHU IS COURAGEOUS
AND SMART