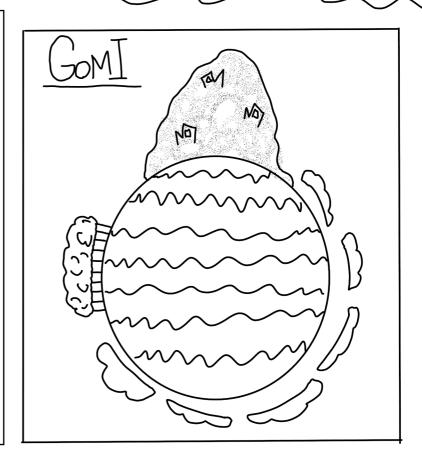

GOMI IS THE PLANET OF TRASH- IT
IS THE CLOSEST PLANET TO THE VOID
WHICH MEANS IT IS THE LOWEST
PLANET IN ITS UNIVERSE. SINCE IT'S
THE LOWEST PLANET THERE ARE
MANY PLANETS ABOVE IT- AND
WHENEVER PLANETS ABOVE IT HAS
WASTE TO DISPOSE OF THEY DROP IT
DOWN TO THIS PLANET-

ORIGINALLY THIS PLANET WAS UNINHABITED BUT THE CAUSE OF ONE OF THE PLANETS DROPPING DOWN A RADIOACTIVE POISON CAUSED THE GARBAGE TO CREATE ALIENS KNOWN AS GOMINIANS THERE JOB IS TO TAKE THE TRASH ON THE TOP OF THE PLANET AND DROP IT INTO THE VOIDWHENEVER THE GOMINIANS NEED TO SLEEP THEY GO BACK INTO THE TRASH PILE BUT SINCE THEY KEEP DISPOSING OF TRASH SOON THEY WILL HAVE NO WHERE TO STAY AND THEY WILL DIE OUT-