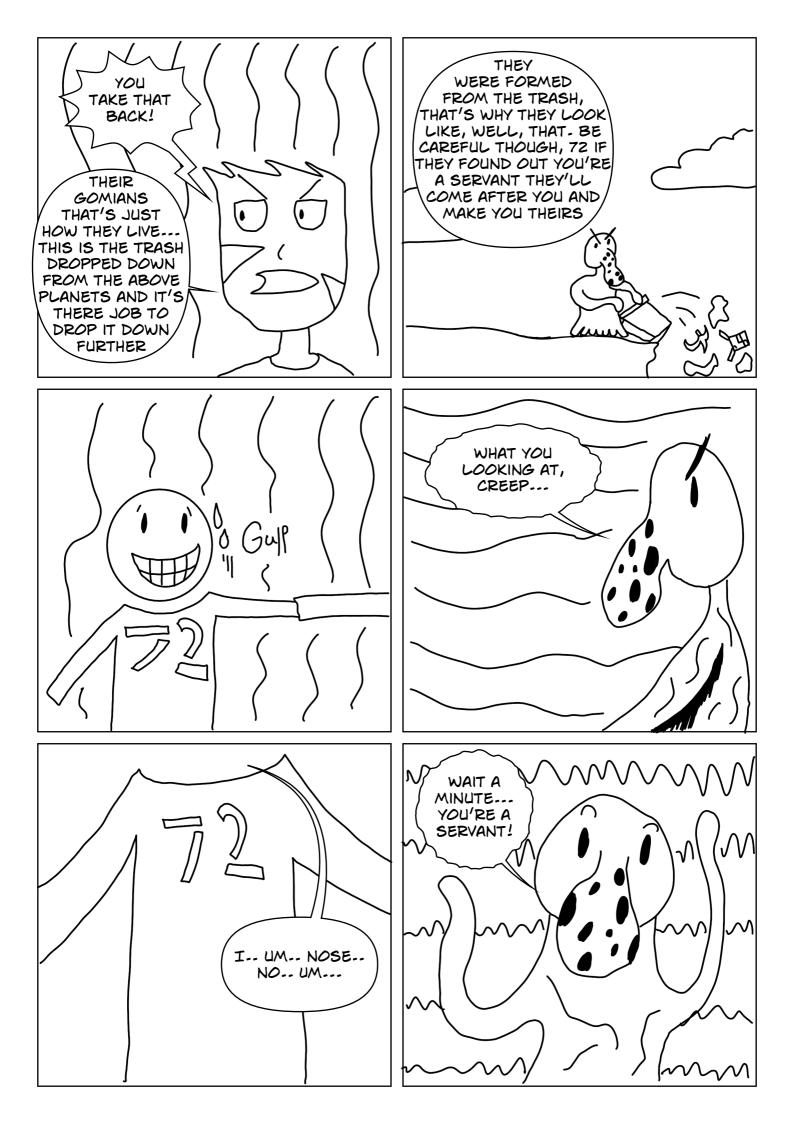

GOMI IS THE PLANET OF TRASH- IT
IS THE CLOSEST PLANET TO THE VOID
WHICH MEANS IT IS THE LOWEST
PLANET IN ITS UNIVERSE. SINCE IT'S
THE LOWEST PLANET THERE ARE
MANY PLANETS ABOVE IT- AND
WHENEVER PLANETS ABOVE IT HAS
WASTE TO DISPOSE OF THEY DROP IT
DOWN TO THIS PLANET-

ORIGINALLY THIS PLANET WAS UNINHABITED BUT THE CAUSE OF ONE OF THE PLANETS DROPPING DOWN A RADIOACTIVE POISON CAUSED THE GARBAGE TO CREATE ALIENS KNOWN AS GOMINIANS THERE JOB IS TO TAKE THE TRASH ON THE TOP OF THE PLANET AND DROP IT INTO THE VOIDWHENEVER THE GOMINIANS NEED TO SLEEP THEY GO BACK INTO THE TRASH PILE BUT SINCE THEY KEEP DISPOSING OF TRASH SOON THEY WILL HAVE NO WHERE TO STAY AND THEY WILL DIE OUT-

## THE PEOPLE!

SERVANT NUMBER 72 IS A SERVANT OF THE ALIEN MASTER AND WAS CREATED BY SERVANT 121. HE WAS CREATED AFTER SERVANT 71 SPILT MASTERS DRINK. 72 IS KIND, FRIENDLY AND BRAVE. HIS HOBBY'S ARE TALKING TO OTHER SERVANTS AND BRINGING DRINKS TO MASTER.