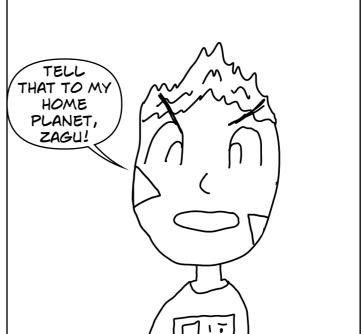

LIKES- CRABS, DRINKS, SPACE, OTHER SERVANTS

DISLIKES- LIARS

UCHU IS A ZARUIAN FROM THE
PLANET ZARU- ZARUIANS ARE
WARRIORS WHO ARE DETERMINED
TO WIN ANY FIGHT THEY STARTZARUIANS ALWAYS HAVE SOME
FORM OF TRIANGLE ON THEIR
FACES- UCHU AND THE REST OF HIS
FAMILY ALL HAVE A BIG TRIANGLE
TO THE LEFT AND SMALL ONE TO
THE RIGHT- UCHU IS COURAGEOUS
AND SMART

LIKES- FIGHTING, SPACESHIPS, FAMILY HISTORY, EXPLORING

DISLIKES- ALIEN MASTERS AND CRABS