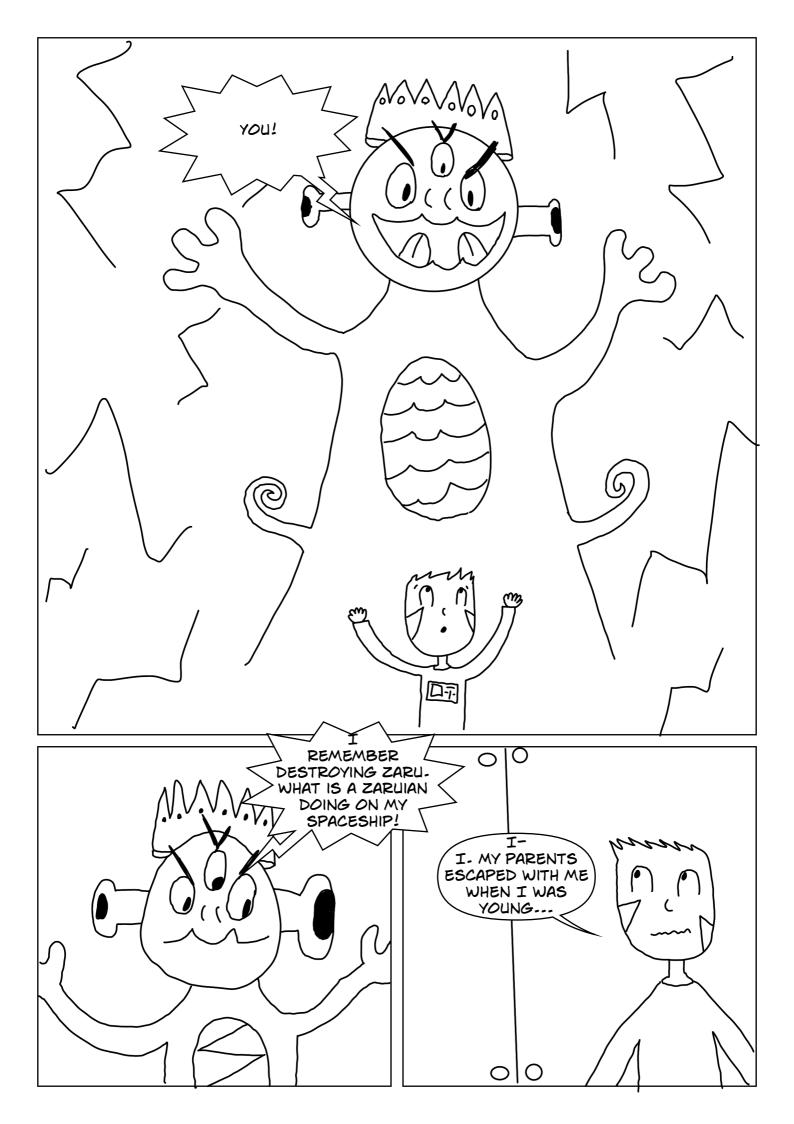

LIKES- CRABS, DRINKS, SPACE, OTHER SERVANTS

DISLIKES- LIARS

UCHU IS A ZARUIAN FROM THE
PLANET ZARU- ZARUIANS ARE
WARRIORS WHO ARE DETERMINED
TO WIN ANY FIGHT THEY STARTZARUIANS ALWAYS HAVE SOME
FORM OF TRIANGLE ON THEIR
FACES- UCHU AND THE REST OF HIS
FAMILY ALL HAVE A BIG TRIANGLE
TO THE LEFT AND SMALL ONE TO
THE RIGHT- UCHU IS COURAGEOUS
AND SMART

LIKES- FIGHTING, SPACESHIPS, FAMILY HISTORY, EXPLORING

DISLIKES- ALIEN MASTERS AND CRABS