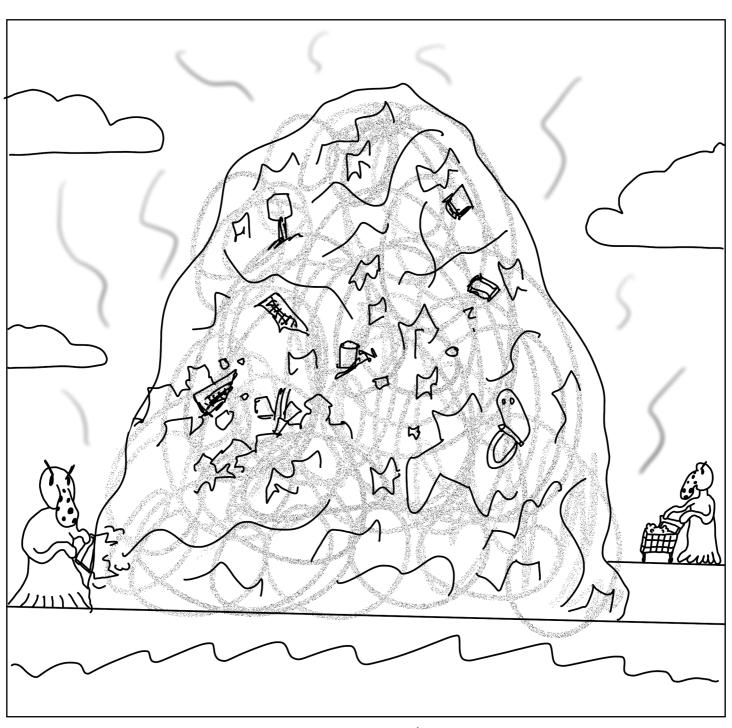

GOMI IS THE PLANET OF TRASH- IT
IS THE CLOSEST PLANET TO THE VOID
WHICH MEANS IT IS THE LOWEST
PLANET IN ITS UNIVERSE. SINCE IT'S
THE LOWEST PLANET THERE ARE
MANY PLANETS ABOVE IT- AND
WHENEVER PLANETS ABOVE IT HAS
WASTE TO DISPOSE OF THEY DROP IT
DOWN TO THIS PLANET-

ORIGINALLY THIS PLANET WAS UNINHABITED BUT THE CAUSE OF ONE OF THE PLANETS DROPPING DOWN A RADIOACTIVE POISON CAUSED THE GARBAGE TO CREATE ALIENS KNOWN AS GOMINIANS THERE JOB IS TO TAKE THE TRASH ON THE TOP OF THE PLANET AND DROP IT INTO THE VOIDWHENEVER THE GOMINIANS NEED TO SLEEP THEY GO BACK INTO THE TRASH PILE BUT SINCE THEY KEEP DISPOSING OF TRASH SOON THEY WILL HAVE NO WHERE TO STAY AND THEY WILL DIE OUT-